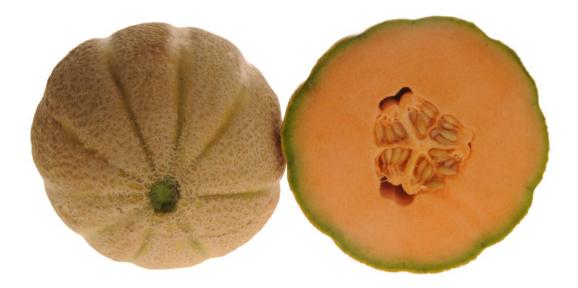

## CAROUSEL Large Sized Productive Hybrid Eastern Muskmelon

**CAROUSEL** is a very productive Super Star type. The large fruit with exposed sutures resemble the classical muskmelons, but Carousel has good disease resistance and high productivity. Very tight cavity and thick, firm flesh provide excellent eating quality. Shelf life is good for this type of melon.

| Days to maturity   | 80 – 85 days                                         |
|--------------------|------------------------------------------------------|
| Size               | Oval, 24 x 18 cm (9.5 x 7 in), 3 – 4 kg (6 – 9 lbs.) |
| Rind               | Exposed sutures                                      |
| Interior           | Tight cavity, thick flesh                            |
| Disease Resistance | PMR, FWR 0, 1 & 2                                    |